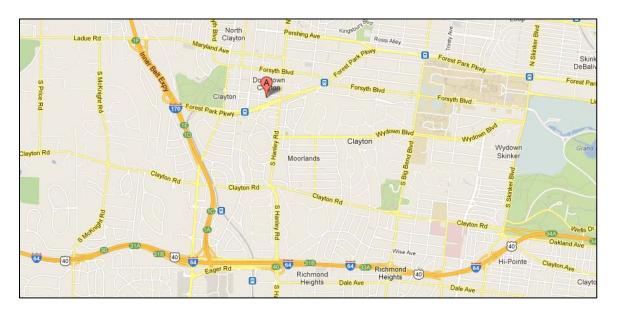

#### **From East**

Take Interstate 40/Interstate 64 West to Hanley Road. Take a right on Hanley Road and continue approximately 1 mile to Bonhomme. Turn left onto Bonhomme and the hotel is one block ahead on the left.

# From Lambert-St. Louis International Airport

Take Interstate 70 East to Interstate 170 South and exit at Forest Park Parkway. Take the central exit ramp to Bonhomme Avenue and turn right. The hotel is two blocks ahead on the right.

## From West

Take Interstate 40/Interstate 64 East to Interstate 270 North to Exit 16A, Page Avenue East. Continue for approximately 5.5 miles and turn right on I-170 South for approximately 3 miles. Take Exit 1E Forest Park Parkway and then use Central Exit and then the Bonhomme Exit. Turn right and the hotel is 2 blocks ahead on the right.

## From South

Take 55 North to Interstate 44 East. Take Exit 287A Kingshighway North. Take Interstate 64/40West to Hanley Road North. Follow Hanley for approximately 1 mile to Bonhomme. Turn left on Bonhomme and the hotel is 1 block ahead on the left.