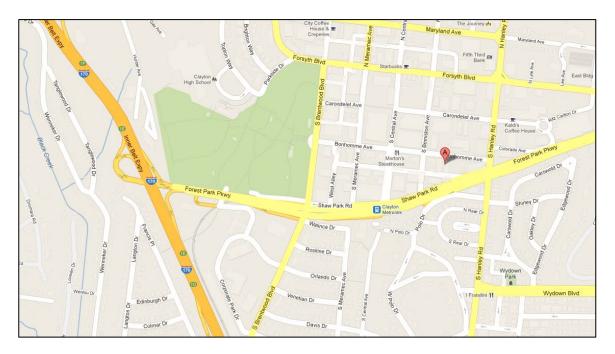

# Sheraton Clayton Plaza Hotel 7730 Bonhomme Clayton, MO 63105 (314)863-0400

#### **From East**

Take Interstate 40/Interstate 64 West to Hanley Road. Take a right on Hanley Road and continue approximately 1 mile to Bonhomme. Turn left onto Bonhomme and the hotel is one block ahead on the left.

# From Lambert-St. Louis International Airport

Take Interstate 70 East to Interstate 170 South and exit at Forest Park Parkway. Take the central exit ramp to Bonhomme Avenue and turn right. The hotel is two blocks ahead on the right.

## From West

Take Interstate 40/Interstate 64 East to Interstate 270 North to Exit 16A, Page Avenue East. Continue for approximately 5.5 miles and turn right on I-170 South for approximately 3 miles. Take Exit 1E Forest Park Parkway and then use Central Exit and then the Bonhomme Exit. Turn right and the hotel is 2 blocks ahead on the right.

## From South

Take 55 North to Interstate 44 East. Take Exit 287A Kingshighway North. Take Interstate 64/40West to Hanley Road North. Follow Hanley for approximately 1 mile to Bonhomme. Turn left on Bonhomme and the hotel is 1 block ahead on the left.